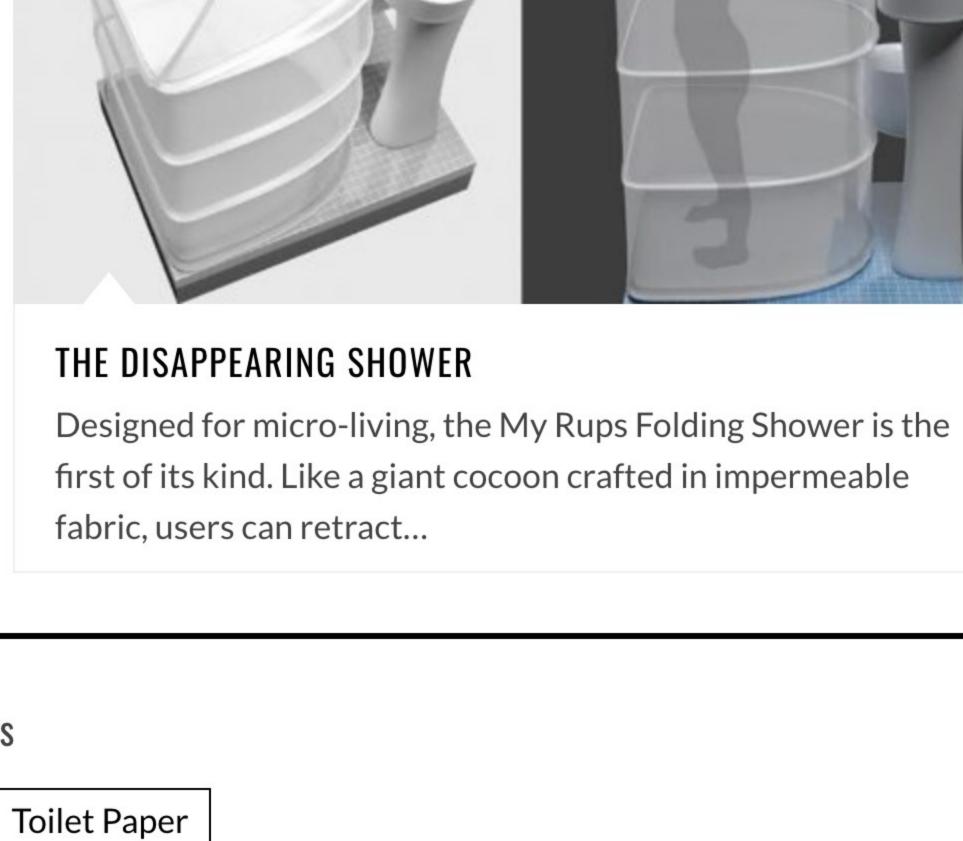

## **TOILET PAPER WITH A TWIST**

BY TROY TURNER / 04/14/2015

Even if you have a toilet paper roll holder installed in your bathroom, chances are that every now and then you simply stand up your roll on some bathroom surface rather than replace the old one. Unfortunately, this means bacteria and dust can make their way to your bum! The solution? A toilet paper roll that's easily extendable to keep the paper elevated from the surface.

Designers: Sheng-Hung Lee & Josipa Dodig

Shop AT™ Sustainable Fashion

**Another Tomorrow** 

AnotherTomorrow

DX

-50%

HALF THE WORKOUT

A NEW WAY TO DRINK WATER