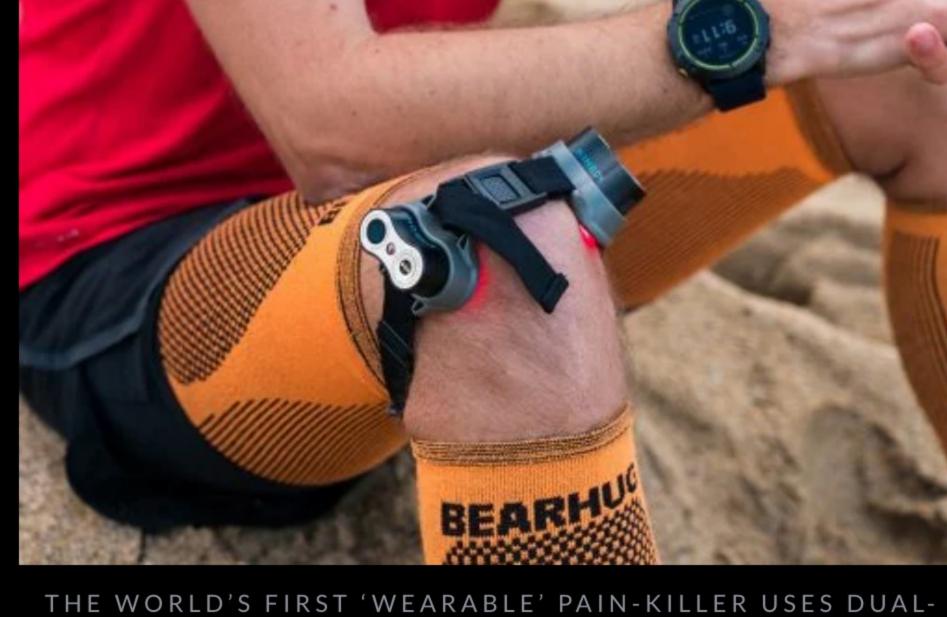

PREVIOUS ARTICLE NEXT ARTICLE

**Email Address** 

Newsletter

BACK TO TOP ^

First Name

LIGHT THERAPY TO BOOST HEALING, AND IS ON 40%

DISCOUNT

FEATURED POSTS