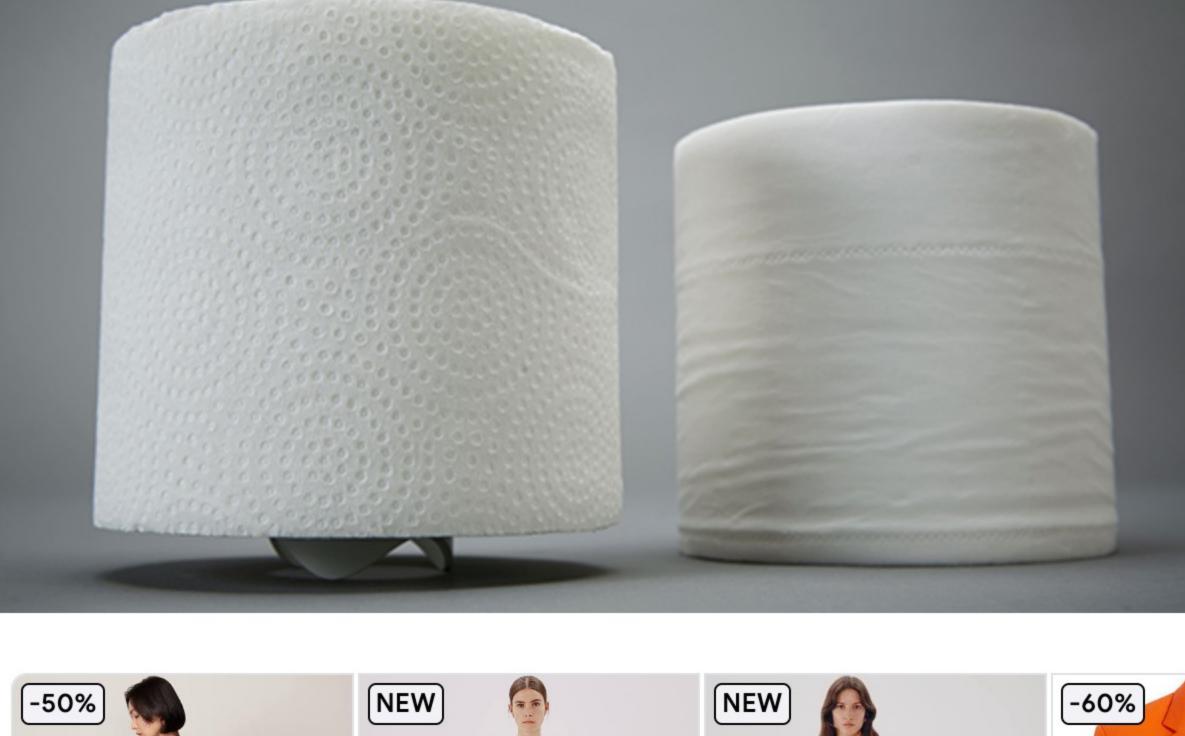

## **TOILET PAPER WITH A TWIST**

BY TROY TURNER / 04/14/2015

Even if you have a toilet paper roll holder installed in your bathroom, chances are that every now and then you simply stand up your roll on some bathroom surface rather than replace the old one. Unfortunately, this means bacteria and dust can make their way to your bum! The solution? A toilet paper roll that's easily extendable to keep the paper elevated from the surface.

Designers: Sheng-Hung Lee & Josipa Dodig

Shop AT™ Sustainable Fashion

**Another Tomorrow** 

AnotherTomorrow

DX

-50%

HALF THE WORKOUT

A NEW WAY TO DRINK WATER