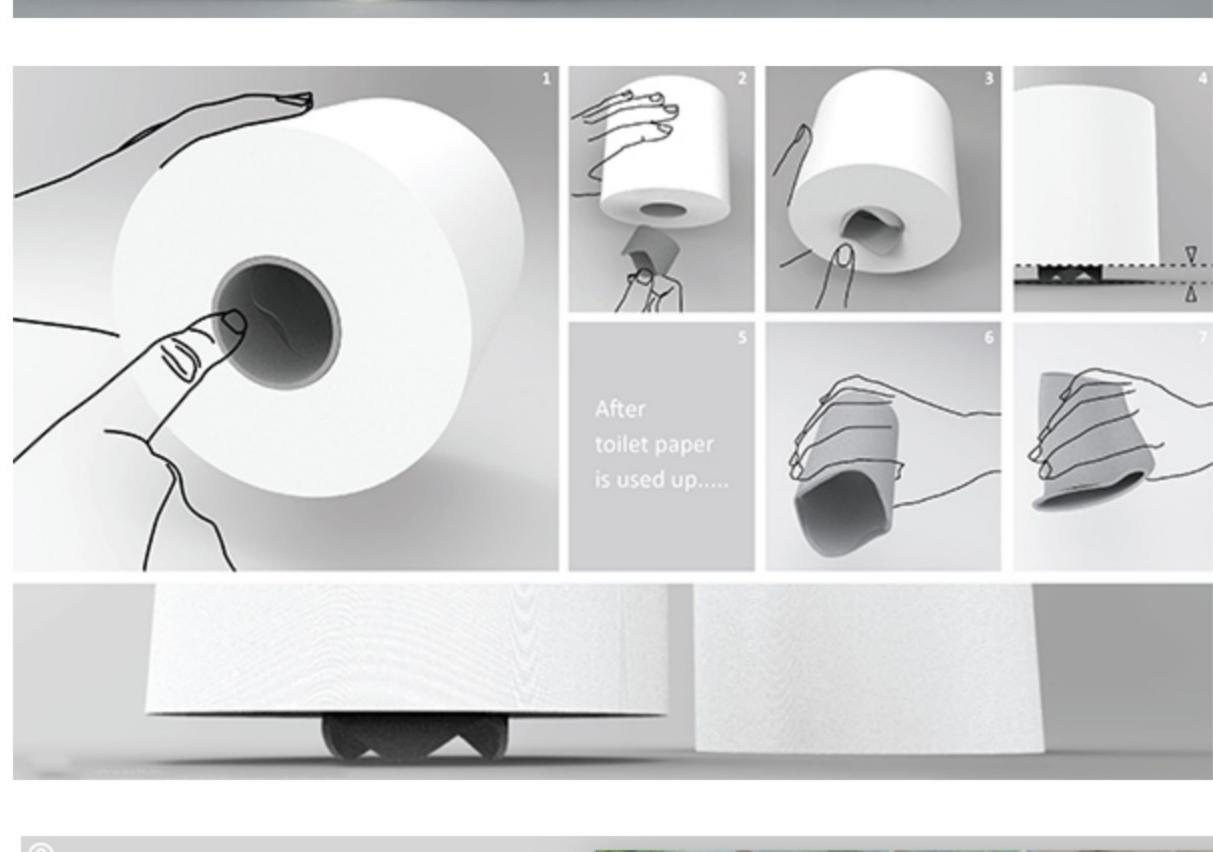

## **TOILET PAPER WITH A TWIST**

BY TROY TURNER / 04/14/2015

Even if you have a toilet paper roll holder installed in your bathroom, chances are that every now and then you simply stand up your roll on some bathroom surface rather than replace the old one. Unfortunately, this means bacteria and dust can make their way to your bum! The solution? A toilet paper roll that's easily extendable to keep the paper elevated from the surface.

Designers: Sheng-Hung Lee & Josipa Dodig

Shop AT™ Sustainable Fashion

**Another Tomorrow** 

AnotherTomorrow

DX

-50%

HALF THE WORKOUT

A NEW WAY TO DRINK WATER