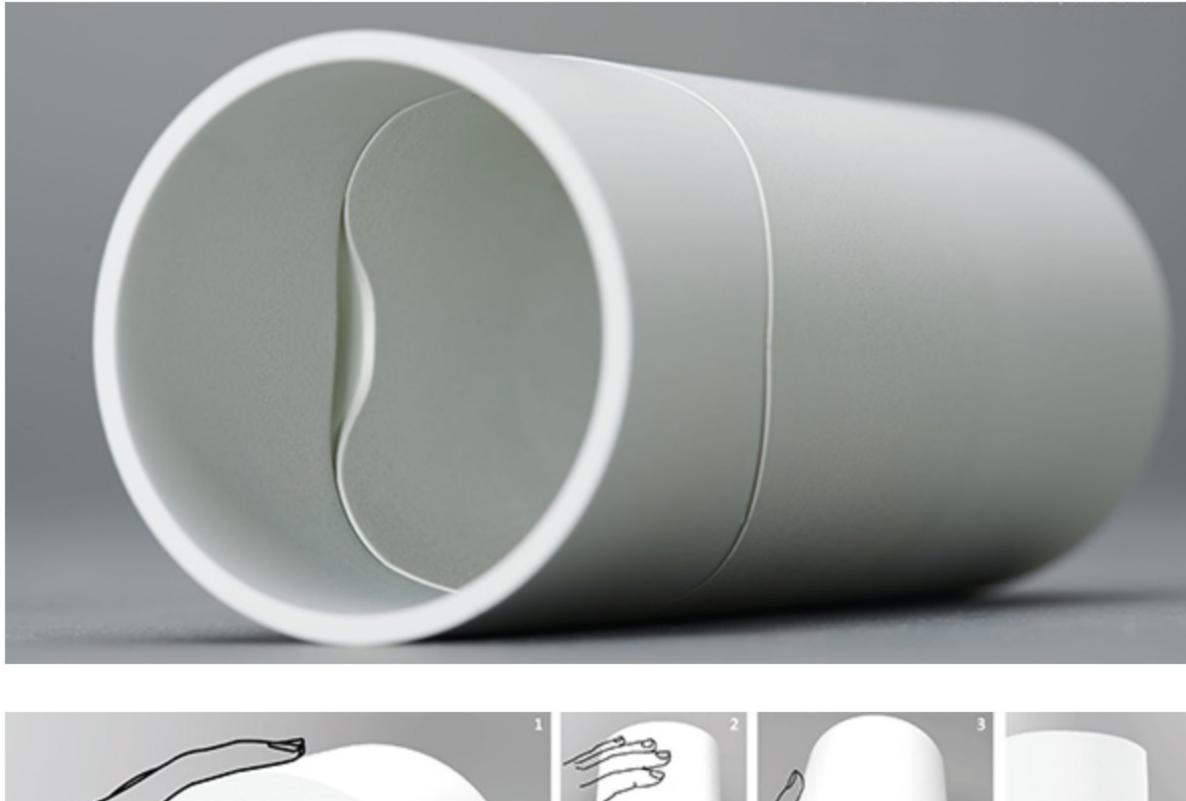

## **TOILET PAPER WITH A TWIST**

BY TROY TURNER / 04/14/2015

Even if you have a toilet paper roll holder installed in your bathroom, chances are that every now and then you simply stand up your roll on some bathroom surface rather than replace the old one. Unfortunately, this means bacteria and dust can make their way to your bum! The solution? A toilet paper roll that's easily extendable to keep the paper elevated from the surface.

Designers: Sheng-Hung Lee & Josipa Dodig

Shop AT™ Sustainable Fashion

**Another Tomorrow** 

AnotherTomorrow

DX

-50%

HALF THE WORKOUT

A NEW WAY TO DRINK WATER