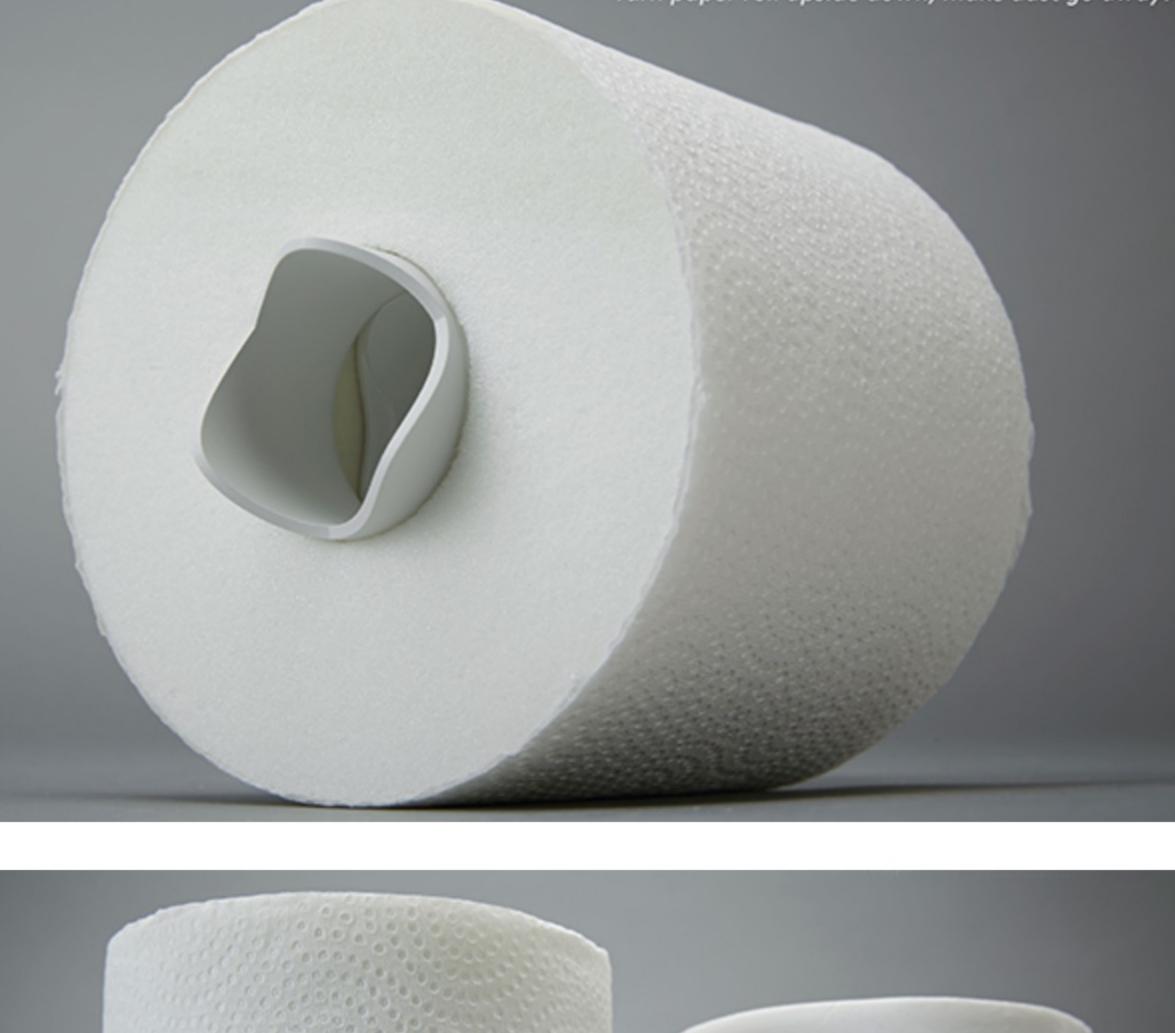

## **TOILET PAPER WITH A TWIST**

BY TROY TURNER / 04/14/2015

Even if you have a toilet paper roll holder installed in your bathroom, chances are that every now and then you simply stand up your roll on some bathroom surface rather than replace the old one. Unfortunately, this means bacteria and dust can make their way to your bum! The solution? A toilet paper roll that's easily extendable to keep the paper elevated from the surface.

Designers: Sheng-Hung Lee & Josipa Dodig

Shop AT™ Sustainable Fashion

**Another Tomorrow** 

AnotherTomorrow

DX

-50%

HALF THE WORKOUT

A NEW WAY TO DRINK WATER